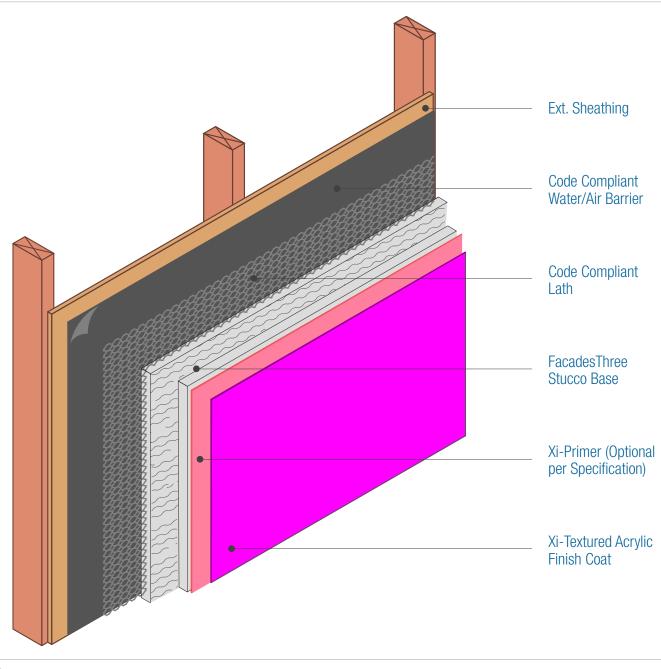

## FacadesThree Stucco Assembly Assembly Overview - Isometric

Date. 06-16-2020 | Detail. f3.l.2 v1

## NOTES:

1. See Specifications and Detail I.3 for material options.

DISCLAIMER: FACADESXi details are recommendations that should be used for guidance only. There may be equivalent means of installation that are not shown in FACADESXi assembly details. All FACADESXi products shall be installed in accordance with FACADESXi product datasheets and all applicable building codes and industry standard practices. The design, engineering and final details incorporating any FACADESXi product are the sole responsibility of the project design professional. FACADESXi is not responsible for determining the acceptability and/or applicability of any FACADESXi disclaims all liability for improper installation, workmanship,or design by a third-party. EXCEPT FOR ANY EXPRESS REPRESENTATIONS AND WARRANTIES BY FACADESXi, ALL IMPLIED WARRANTIES OF ANY KIND, INCLUDING BUT NOT LIMITED TO WARRANTIES OF MERCHANTABILITY OR FITNESS FOR A PARTICULAR PURPOSE OR COMPLIANCE WITH LAWS OR GOVERNMENT RULES OR REGULATIONS APPLICABLE TO THE PROJECT, ARE HEREBY DISCLAIMED. FACADESXI's website should always be consulted for the latest version of any details and/or product information. Contact FACADESXi for any technical assistance.